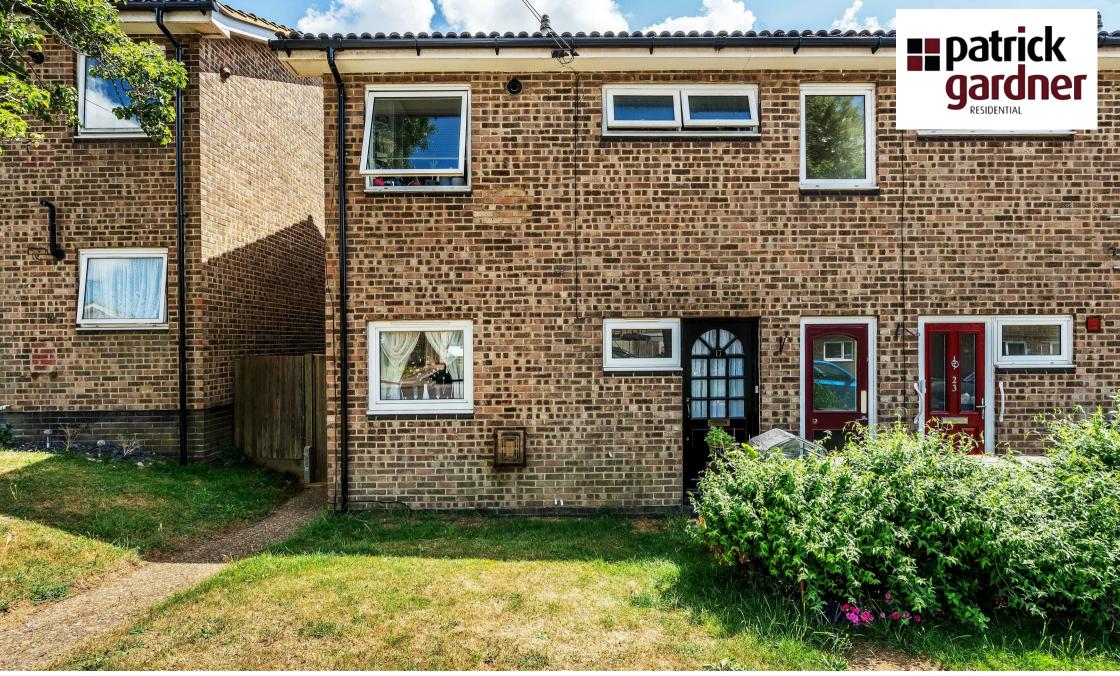

17 Watermead, Tadworth, KT20 5HB

Asking Price £220,000

- GROUND FLOOR MAISONETTE
- 0.21 MILES TO SHOPS, 0.65 TO STATION
- TWO HALL STORAGE CUPBOARDS
- FITTED KITCHEN
- COMMUNAL GARDEN TO REAR

- CUI-DF-SAC LOCATION
- DOUBLE BEDROOM
- BATHROOM
- OPEN PLAN LIVING/DINING ROOM
- HAPPILY TENANTED FOR 25 YEARS

A rarely available ground floor maisonette which has been happily tenanted for 25 years located in a cul-de-sac just 0.21 miles from local convenience shops and 0.65 miles to Tadworth station.

A private front entrance door leads to the main hallway with three generous storage cupboards. An open plan living/dining room with outlook to the communal grounds is situated adjacent to a fitted kitchen with ample storage cupboards, worksurfaces and space for white goods. The property benefits from a double bedroom with fitted storage along with a family bathroom.