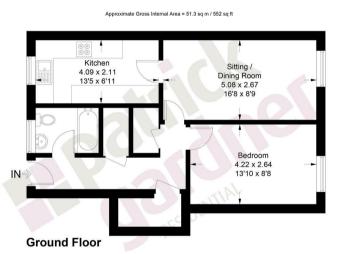

There is also a communal garden space to the rear with washing lines for convenience. Parking is on a first come, first served basis.

This plan is for layout guidance only. Not drawn to scale unless stated. Windows and door openings are approximate Whilst every care is taken in the preparation of this plan, please check all dimensions, shapes and compass bearings before making decisions reliant upon them. (ID1224513) www.bagshawandhardy.com © 2025